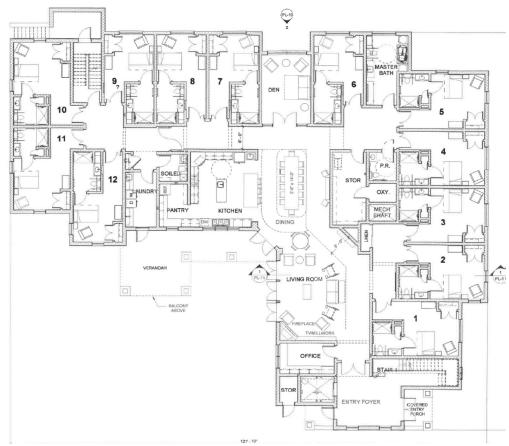

## **Ramsbury Elder Care**

Model Floor Plan for the Ramsbury Nursing Center submitted by Geoff Parker Architects.