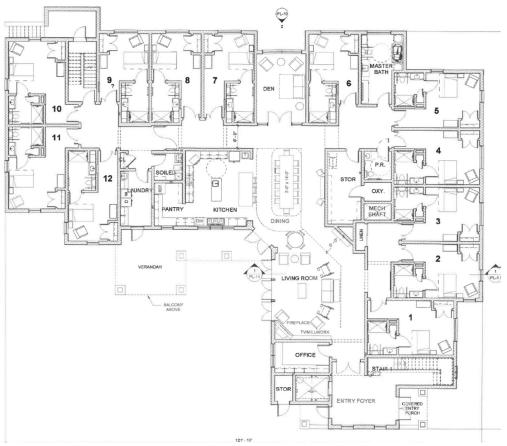

### **Ramsbury Elder Care**

Model Floor Plan for the Ramsbury Nursing Center submitted by Geoff Parker Architects.

### Ramsbury

The Ramsbury Elder Care Community will provide Assisted Living to seniors requiring around the clock medical supervision. The carefully designed building is based on the Eden Projects in the US. Each floor of the two residential floors host twelve hotel-type rooms with special mobility support, along with large communal areas with a kitchen, dining and living areas.