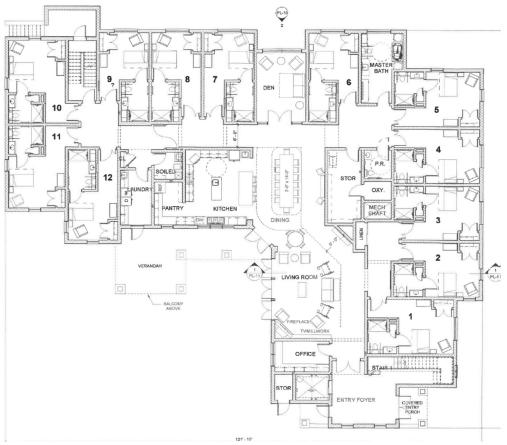

### **Ramsbury Elder Care**

Model Floor Plan for the Ramsbury Nursing Center submitted by Geoff Parker Architects.

### Ramsbury

The Ramsbury Elder Care Community will provide Assisted Living to seniors requiring around the clock medical supervision. The carefully designed building is based on the Eden Projects in the US. Each floor of the two residential floors host twelve hotel-type rooms with special mobility support, along with large communal areas with a kitchen, dining and living areas.